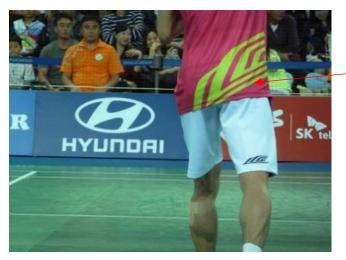

**BREACH** 

An RSL advertisement at the left bottom of the shirt, and GCR 24.2.3 allows for only ONE advertisement on the back of the shirt.

GCR 24.3.1 – "Socks"

| Clothing Example | Allowed<br>or<br>Breach | Rationale / Notes                                                                                                                                                                                                                                                                                                                                                                                                                                                                                                                                                                                                                                                                                                |
|------------------|-------------------------|------------------------------------------------------------------------------------------------------------------------------------------------------------------------------------------------------------------------------------------------------------------------------------------------------------------------------------------------------------------------------------------------------------------------------------------------------------------------------------------------------------------------------------------------------------------------------------------------------------------------------------------------------------------------------------------------------------------|
|                  |                         | In this example, this player is wearing a regular sock (white) over a compression sock (blue) on each leg/foot. If there are two advertisements on the regular sock, and at least the one advertisement on the compression sock, then the player is in breach.  If the player wears the compression/support sock as well as a regular sock on each leg/foot, the aggregate number of advertisements allowed (including manufacturers' logo/emblem) is still just two.  So, if the player is wearing the support sock with one or more advertisements, and a regular sock with two advertisements on each leg/foot, then the player is in breach of the regulation because there is more than two advertisements. |