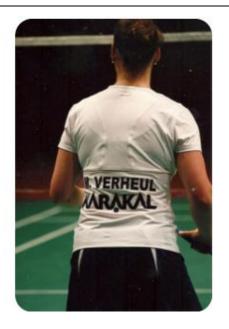

GCR 23.3 – "Player Names"

| Clothing Example A | Allowed               | Rationale / Notes                                                                                                                                                                                                                     |
|--------------------|-----------------------|---------------------------------------------------------------------------------------------------------------------------------------------------------------------------------------------------------------------------------------|
| B                  | or<br>Breach<br>REACH | The name on the back of the shirt must be the name in the last name field of the player database (and initial of the first name, if necessary). In these cases, both the full last name and first name on the back this player shirt. |