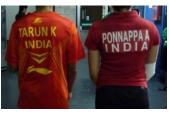

GCR 23.3 – "Player Names"

| Clothing Example A | Allowed               | Rationale / Notes                                                                                                                                                                                                                     |
|--------------------|-----------------------|---------------------------------------------------------------------------------------------------------------------------------------------------------------------------------------------------------------------------------------|
| B                  | or<br>Breach<br>REACH | The name on the back of the shirt must be the name in the last name field of the player database (and initial of the first name, if necessary). In these cases, both the full last name and first name on the back this player shirt. |