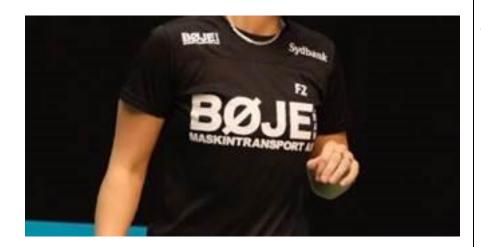

**BREACH** 

An RSL advertisement at the left bottom of the shirt, and GCR 24.2.3 allows for only ONE advertisement on the back of the shirt.

GCR 24.3.1 – "Socks"

| Clothing Example | Allowed<br>or<br>Breach | Rationale / Notes                                                                                                                                                                                                                                                                                                                                                                                                                                                                                                                                                                                                                                                                                                |
|------------------|-------------------------|------------------------------------------------------------------------------------------------------------------------------------------------------------------------------------------------------------------------------------------------------------------------------------------------------------------------------------------------------------------------------------------------------------------------------------------------------------------------------------------------------------------------------------------------------------------------------------------------------------------------------------------------------------------------------------------------------------------|
|                  |                         | In this example, this player is wearing a regular sock (white) over a compression sock (blue) on each leg/foot. If there are two advertisements on the regular sock, and at least the one advertisement on the compression sock, then the player is in breach.  If the player wears the compression/support sock as well as a regular sock on each leg/foot, the aggregate number of advertisements allowed (including manufacturers' logo/emblem) is still just two.  So, if the player is wearing the support sock with one or more advertisements, and a regular sock with two advertisements on each leg/foot, then the player is in breach of the regulation because there is more than two advertisements. |