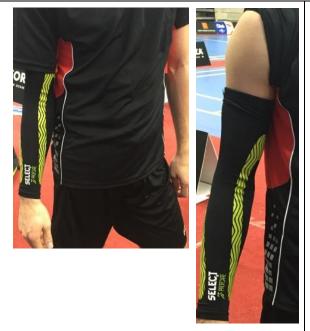

**BREACH** 

While the location of this Babolat logo is acceptable (sleeve) it is much larger than the allowable 20 square centimetres.

GCR 24.2.3 – "Band of Uniform Width on Players' Shirt"

| Clothing Example                                                                                                                                                                                                                                                                                                                                                                                                                                                                                                                                                                                                                                                                                                                                                                                                                                                                                                                                                                                                                                                                                                                                                                                                                                                                                                                                                                                                                                                                                                                                                                                                                                                                                                                                                                                                                                                                                                                                                                                                                                                                                                               | Allowed<br>or | Rationale / Notes                                                                                                      |
|--------------------------------------------------------------------------------------------------------------------------------------------------------------------------------------------------------------------------------------------------------------------------------------------------------------------------------------------------------------------------------------------------------------------------------------------------------------------------------------------------------------------------------------------------------------------------------------------------------------------------------------------------------------------------------------------------------------------------------------------------------------------------------------------------------------------------------------------------------------------------------------------------------------------------------------------------------------------------------------------------------------------------------------------------------------------------------------------------------------------------------------------------------------------------------------------------------------------------------------------------------------------------------------------------------------------------------------------------------------------------------------------------------------------------------------------------------------------------------------------------------------------------------------------------------------------------------------------------------------------------------------------------------------------------------------------------------------------------------------------------------------------------------------------------------------------------------------------------------------------------------------------------------------------------------------------------------------------------------------------------------------------------------------------------------------------------------------------------------------------------------|---------------|------------------------------------------------------------------------------------------------------------------------|
|                                                                                                                                                                                                                                                                                                                                                                                                                                                                                                                                                                                                                                                                                                                                                                                                                                                                                                                                                                                                                                                                                                                                                                                                                                                                                                                                                                                                                                                                                                                                                                                                                                                                                                                                                                                                                                                                                                                                                                                                                                                                                                                                | Breach        |                                                                                                                        |
| Borny No Limit  N WE LANG KONG CHINA  IS ODDAY                                                                                                                                                                                                                                                                                                                                                                                                                                                                                                                                                                                                                                                                                                                                                                                                                                                                                                                                                                                                                                                                                                                                                                                                                                                                                                                                                                                                                                                                                                                                                                                                                                                                                                                                                                                                                                                                                                                                                                                                                                                                                 | BREACH        | There are two "Bonny" logos on the back of this shirt, whereas regulation 24.2.3 only allows for one logo on the back. |
| RAFIEL INDIVISIA | BREACH        | The size of advertisement on the back is greater than 5 cm of uniform width.                                           |