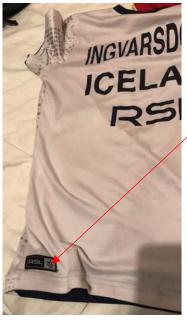

**BREACH** 

An RSL advertisement at the left bottom of the shirt, and GCR 24.2.3 allows for only ONE advertisement on the back of the shirt.

GCR 24.3.1 – "Socks"

| Clothing Example | Allowed<br>or<br>Breach | Rationale / Notes                                                                                                                                                                                                                                                                                                                                                                                                                                                                                                                                                                                                                                                                                                |
|------------------|-------------------------|------------------------------------------------------------------------------------------------------------------------------------------------------------------------------------------------------------------------------------------------------------------------------------------------------------------------------------------------------------------------------------------------------------------------------------------------------------------------------------------------------------------------------------------------------------------------------------------------------------------------------------------------------------------------------------------------------------------|
|                  |                         | In this example, this player is wearing a regular sock (white) over a compression sock (blue) on each leg/foot. If there are two advertisements on the regular sock, and at least the one advertisement on the compression sock, then the player is in breach.  If the player wears the compression/support sock as well as a regular sock on each leg/foot, the aggregate number of advertisements allowed (including manufacturers' logo/emblem) is still just two.  So, if the player is wearing the support sock with one or more advertisements, and a regular sock with two advertisements on each leg/foot, then the player is in breach of the regulation because there is more than two advertisements. |