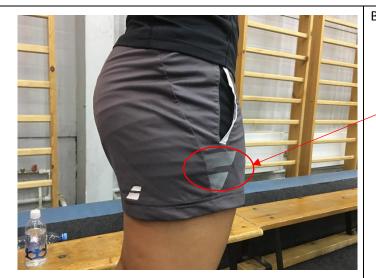

While allowed to have one logo on this article of clothing, the size of this logo appears to be larger than 20 square centimetres.

**BREACH** 

This is an example of the Babolat logo on shorts which is larger than 20 square centimetres.