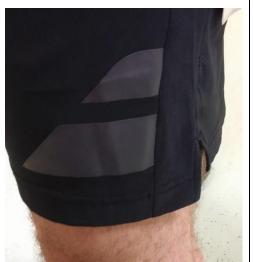

While allowed to have one logo on this article of clothing, the size of this logo appears to be larger than 20 square centimetres.

**BREACH** 

This is an example of the Babolat logo on shorts which is larger than 20 square centimetres.